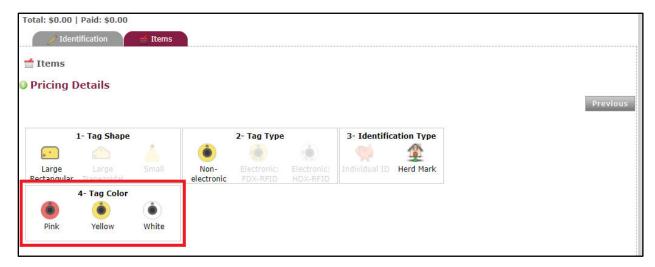

9. Select the colour you would prefer.

10. Select the quantity you would like to order. Tags are sold in multiples of 25.

11. Select 'Save' once you are happy with your order.

12. Select the green '+' if you wish to add any addition printing on your tags. This includes the addition of your herd mark number. You can also add custom printing of management numbers which can range from any set of numbers used for your own organization.