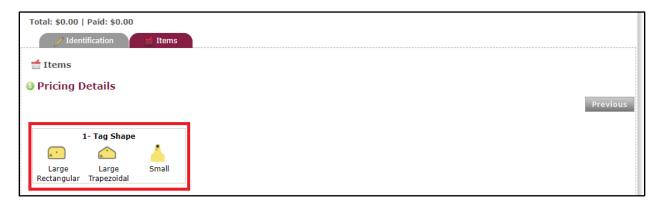

4. Select 'Create an order'.

5. Your account information (billing and shipping address) will autofill. Please make any necessary changes and select 'Save'.

- 6. Select the tag shape you would like to order. All tag shapes are approved by the CFIA.
  - a. Large Rectangular/Trapezoidal tags are recommended when tagging pigs over 50 lbs. Shape selection comes down to preference.
  - b. Small tags are recommended when tagging pigs under 50 lbs.