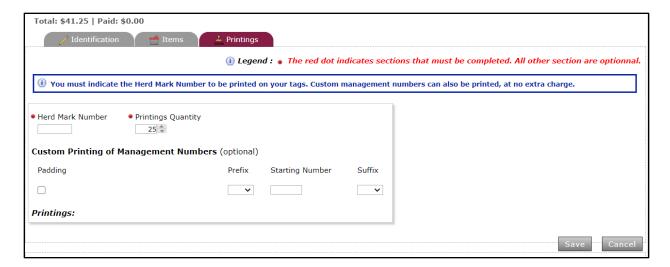

9. Select the colour you would prefer.

10. Select the quantity you would like to order. Tags are sold in multiples of 25.

11. Select 'Save' once you are happy with your order.

12. Select the green '+' if you wish to add any addition printing on your tags. This includes the addition of your herd mark number. You can also add custom printing of management numbers which can range from any set of numbers used for your own organization.

13. Select 'Save' once you are finished customizing your tags.

14. Select 'Next'.