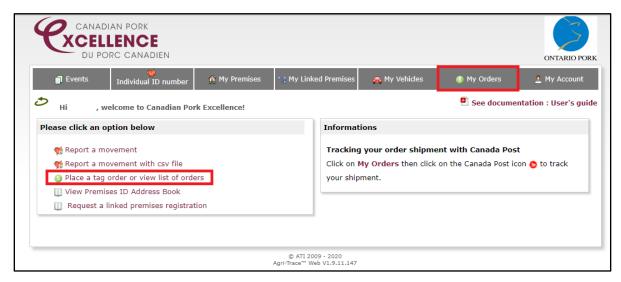

3. After you have completed your registration and are logged in, please select either 'My Orders' or click the option to 'Place a tag order or view list of orders'. Both links will take you to the same place.