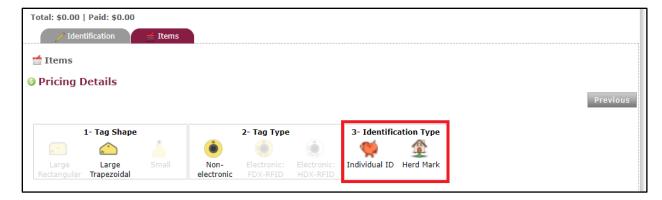

- 8. Select the identification type you would like to order:
  - a. **Individual ID** tags are automatically assigned a 15-digit traceability number unique to each animal e.g. 124 000 499 999 999
  - b. **Herd Mark** tags are 5-digit, premises specific identifiers (assigned by Ontario Pork) e.g. 12345