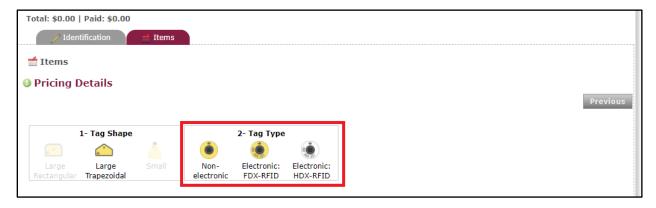

- 7. Select the tag type you would like to order.
  - a. **Non-electronic** tags have a visual number on the tag. This number is used for traceability purposes.
  - b. **Electronic: FDX-RFID/ HDX-RFID** tags are compatible with electronic sow feeders. These tags also have a visual number and can be used for traceability. Please note: PigTrace does not sell electronic tags in the small size.