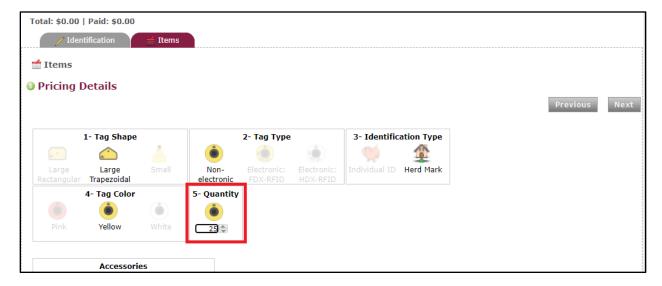

4. Select 'Create an order'.

5. Your account information (billing and shipping address) will autofill. Please make any necessary changes and select 'Save'.

- 6. Select the tag shape you would like to order. All tag shapes are approved by the CFIA.
  - a. Large Rectangular/Trapezoidal tags are recommended when tagging pigs over 50 lbs. Shape selection comes down to preference.
  - b. Small tags are recommended when tagging pigs under 50 lbs.

- 7. Select the tag type you would like to order.
  - a. **Non-electronic** tags have a visual number on the tag. This number is used for traceability purposes.
  - b. **Electronic: FDX-RFID/ HDX-RFID** tags are compatible with electronic sow feeders. These tags also have a visual number and can be used for traceability. Please note: PigTrace does not sell electronic tags in the small size.

- 8. Select the identification type you would like to order:
  - a. **Individual ID** tags are automatically assigned a 15-digit traceability number unique to each animal e.g. 124 000 499 999 999
  - b. **Herd Mark** tags are 5-digit, premises specific identifiers (assigned by Ontario Pork) e.g. 12345

9. Select the colour you would prefer.

10. Select the quantity you would like to order. Tags are sold in multiples of 25.

11. Select 'Save' once you are happy with your order.

12. Select the green '+' if you wish to add any addition printing on your tags. This includes the addition of your herd mark number. You can also add custom printing of management numbers which can range from any set of numbers used for your own organization.