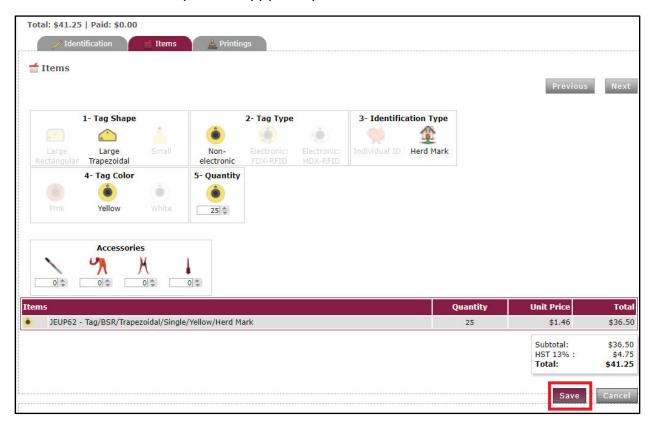

9. Select the colour you would prefer.

10. Select the quantity you would like to order. Tags are sold in multiples of 25.

11. Select 'Save' once you are happy with your order.

12. Select the green '+' if you wish to add any addition printing on your tags. This includes the addition of your herd mark number. You can also add custom printing of management numbers which can range from any set of numbers used for your own organization.

13. Select 'Save' once you are finished customizing your tags.

14. Select 'Next'.