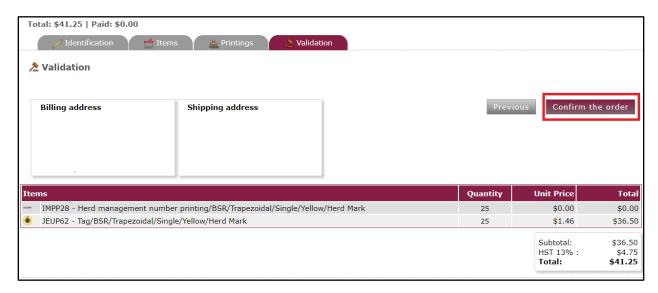

## 15. Select 'Confirm the order'.

## 16. Payment options:

- a. Visa/Mastercard through this online portal,
- b. Bank e-transfer to <a href="mailto:pigtracevm@cpc-ccp.com">pigtracevm@cpc-ccp.com</a>,
- c. Payment by cheque to the following address: