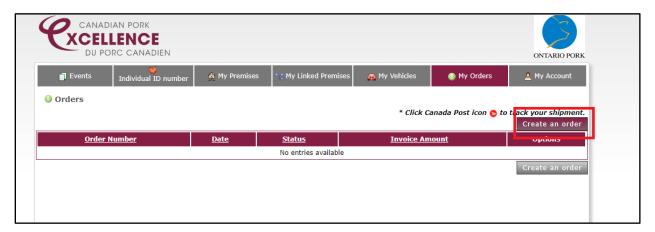

4. Select 'Create an order'.

5. Your account information (billing and shipping address) will autofill. Please make any necessary changes and select 'Save'.

- 6. Select the tag shape you would like to order. All tag shapes are approved by the CFIA.
  - a. Large Rectangular/Trapezoidal tags are recommended when tagging pigs over 50 lbs. Shape selection comes down to preference.
  - b. Small tags are recommended when tagging pigs under 50 lbs.