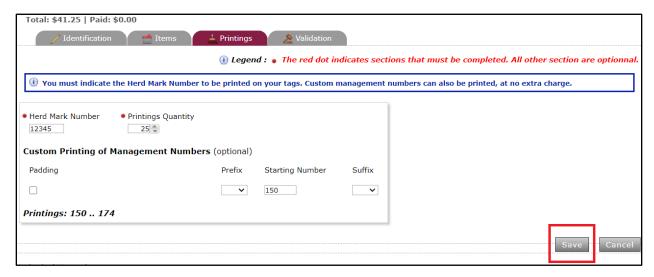

9. Select the colour you would prefer.

10. Select the quantity you would like to order. Tags are sold in multiples of 25.

11. Select 'Save' once you are happy with your order.

12. Select the green '+' if you wish to add any addition printing on your tags. This includes the addition of your herd mark number. You can also add custom printing of management numbers which can range from any set of numbers used for your own organization.

13. Select 'Save' once you are finished customizing your tags.

14. Select 'Next'.