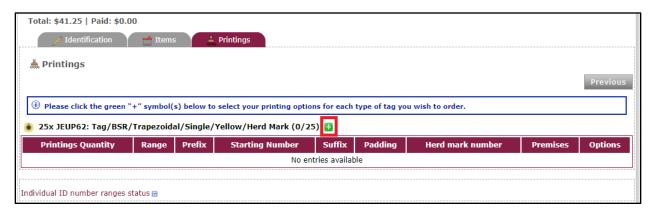

9. Select the colour you would prefer.

10. Select the quantity you would like to order. Tags are sold in multiples of 25.

11. Select 'Save' once you are happy with your order.

12. Select the green '+' if you wish to add any addition printing on your tags. This includes the addition of your herd mark number. You can also add custom printing of management numbers which can range from any set of numbers used for your own organization.

13. Select 'Save' once you are finished customizing your tags.

14. Select 'Next'.