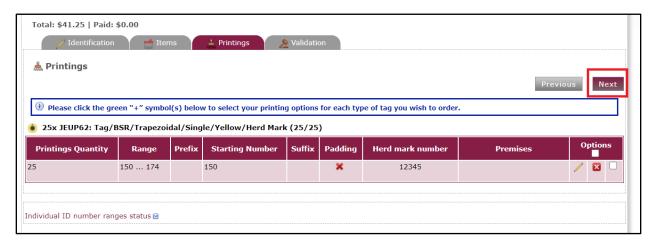

13. Select 'Save' once you are finished customizing your tags.

14. Select 'Next'.