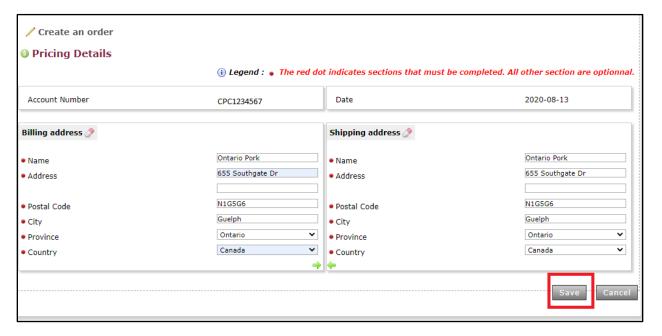

4. Select 'Create an order'.

5. Your account information (billing and shipping address) will autofill. Please make any necessary changes and select 'Save'.

- 6. Select the tag shape you would like to order. All tag shapes are approved by the CFIA.
  - a. Large Rectangular/Trapezoidal tags are recommended when tagging pigs over 50 lbs. Shape selection comes down to preference.
  - b. Small tags are recommended when tagging pigs under 50 lbs.